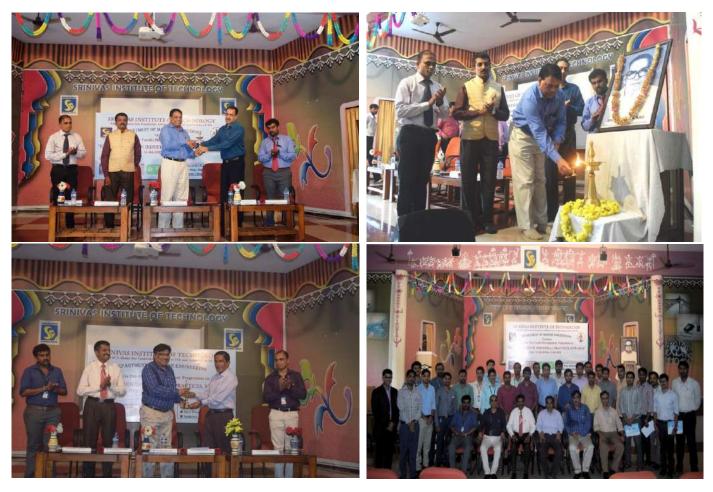

## SRINIVAS INSTITUTE OF TECHNOLOGY MANGALURU Faculty Development Programme on RECENT TRENDS IN INDUSTRIAL PRACTICES – RTIP 2018

The Inaugural function of Faculty Development Programme- "RECENT TRENDS IN INDUSTRIAL PRACTICES, RTIP-2018 was held on 11th April 2018 in Srinivas Institute of Technology, valachil, Mangaluru. Dr. Shashikanth Karinka, Prof and Head of Department of Mechanical Engineering, NMAMIT, Nitte was the chief guest of the function. The function was presided by Prof. Shivakumar G S, Vice Principal and Head of Department of Computer Science and Engineering.

Dr. Shashikanth Karinka, in his address, mentioned that this kind of faculty development programme is needed to upgrade the knowledge of faculty, who teach the students to build a bridge between the students and the modern technology. Also he mentioned that present teaching methods and syllabus have to be updated to diminish the gap between text book content and modern technology.

Prof. Shivakumar G S, congratulated the members of the RTIP-2018 Programme and also quoted that, the faculty must undergo the training programme about the modern technology before starting their carrier as lecturer, so that faculty can reach the students to latest technical trend. Dr. C.G Ramachandra, HOD of Marine Engineering, Convener of the RTIP-2018 briefed about the 3 day programmes and he mentioned that around 54 participants of various colleges across the country have registered for the programme.