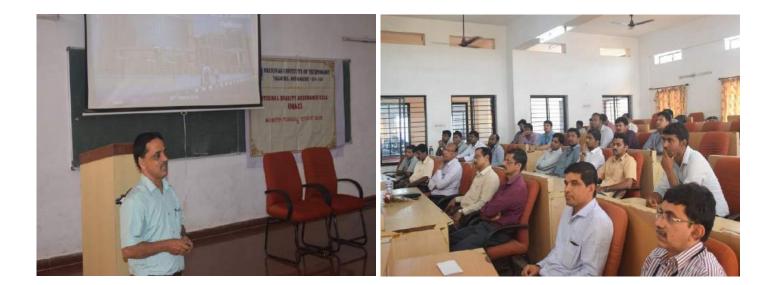

# SRINIVAS INSTITUTE OF TECHNOLOGY MANGALURU Lecture Program on Research Area and Quality Manuscript Preparation

Internal Quality Assurance Cell (IQAC) of Srinivas Institute of Technology Mangaluru had organised a lecture program by Dr. S. S. Sharma, Professor, Department of Mechanical & Manufacturing Engineering Manipal Institute of Technology, Manipal on Saturday, 10<sup>th</sup> March 2018.

Dr. S. S. Sharma, in his lecture gave details of the various steps undertaken in preparation of manuscript of a journal publication. He demonstrated and pointed out the common mistakes made in manuscripts and gave suggestions to overcome the same. As a chief editor of reputed International journal he presented the various stages in which the manuscript will be scrutinized and pointed out reasons for rejection of the same. He suggested that interdisciplinary research areas are the order of the day which will enhance the chances of acceptance of the research manuscripts for publications.

The lecture program was attended by the faculty members of the Institute. Program coordinator Dr. Shankar K. S welcomed the gathering and Dr. Thomas Pinto, IQAC coordinator presided over the program and proposed the vote of thanks.